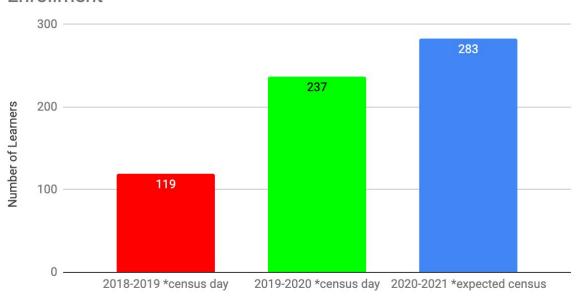

## **Enrollment**

#### **Enrollment**

School Year

## **Student Demographics**

| Enrollment Trends Over the Last Two Years |                          |                          |                               |  |  |  |
|-------------------------------------------|--------------------------|--------------------------|-------------------------------|--|--|--|
| School Year                               | 2018-2019<br>*census day | 2019-2020<br>*census day | 2020-2021<br>*expected census |  |  |  |
| Number of Learners                        | 119                      | 237                      | 283                           |  |  |  |
| English Learners                          | 6%                       | 4%                       | 4%                            |  |  |  |
| Foster Youth                              | 0%                       | 0%                       | 1%                            |  |  |  |
| Homeless Youth                            | 0%                       | 0%                       | 0%                            |  |  |  |
| Migrant Education                         | 0%                       | 0%                       | 0%                            |  |  |  |
| Students with Disabilities                | 11%                      | 10%                      | 13%                           |  |  |  |
| Socioeconomically Disadvantaged           | 32%                      | 44%                      | 44%                           |  |  |  |