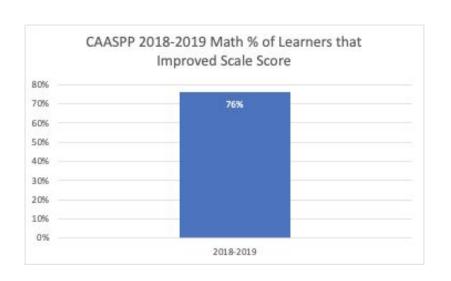

## **CAASPP MATH Scores**

| iLEA                         | iLEAD Agua Dulce SBAC MATH |                     |                              |  |  |  |  |  |  |
|------------------------------|----------------------------|---------------------|------------------------------|--|--|--|--|--|--|
| Grade                        | 2019                       | Mean Scale<br>Score | Distance<br>From<br>Standard |  |  |  |  |  |  |
| 3                            | 42%                        | 2420                | -16                          |  |  |  |  |  |  |
| 4                            | 20%                        | 2404                | -81                          |  |  |  |  |  |  |
| 5                            | 8%                         | 2445                | -83                          |  |  |  |  |  |  |
| 6                            | *                          | *                   | *                            |  |  |  |  |  |  |
| Total                        | 28%                        |                     | -41.4                        |  |  |  |  |  |  |
| # of students<br>with scores | 58                         |                     |                              |  |  |  |  |  |  |