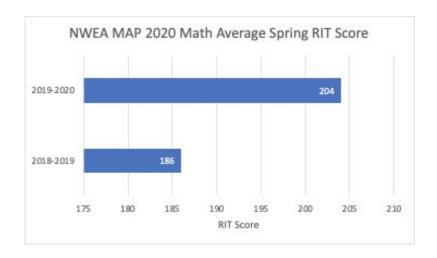

## **Internal Learner Data: Math: NWEA Map**

|        | MAP NWEA Change Over Time - Math |        |        |       |        |        |       |        |
|--------|----------------------------------|--------|--------|-------|--------|--------|-------|--------|
|        | Fall                             | Winter | Spring | Fall  | Winter | Spring | Fall  | Cohort |
| Grade  | 2018                             | 2019   | 2019   | 2019  | 2020   | 2020   | 2020  | Growth |
| Kinder | 133.9                            | 138.1  | 148.5  | 142   | 147.9  | 178.4  | 161.3 | n/a    |
| 1st    | 162.5                            | 171.8  | 179.9  | 151.2 | 160.6  | 189.6  | 168.8 | 18.87% |
| 2nd    | 177.7                            | 183.2  | 193.9  | 180.9 | 185.9  | 206.6  | 180.6 | 34.88% |
| 3rd    | 186.8                            | 192    | 198.7  | 186.6 | 188.4  | 198    | 185.3 | 14.03% |
| 4th    | 196.5                            | 199.3  | 202.9  | 198.9 | 200.7  | 208    | 195.4 | 9.96%  |
| 5th    | 205.6                            | 208.6  | 208.5  | 202.9 | 207.5  | 214.1  | 207.2 | 10.92% |
| 6th    | 211.6                            | 217.2  | 224.2  | 210   | 2215   | 216.6  | 204.1 | 3.87%  |
| 7th    | n/a                              | n/a    | n/a    | 227.5 | 227.9  | 233.5  | 213.1 | 3.65%  |
| 8th    | n/a                              | n/a    | n/a    | n/a   | n/a    | n/a    | 226.1 | 6.85%  |

## **Internal Growth Over Time: NWEA MAP Math**