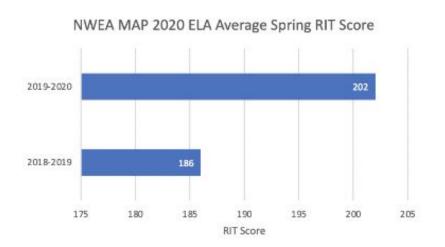

| 152.2      | 181.2  | 162.3 | n/a    |
| 1st    | 162.6 | 167.8  | 172.2   | 153.2    | 157.5      | 184.1  | 168.1 | 14.59% |
| 2nd    | 179.1 | 183.1  | 187.3   | 176.7    | 182.9      | 197    | 176   | 30.27% |
| 3rd    | 196.7 | 190.7  | 198.2   | 190.8    | 193        | 201    | 187.6 | 15.38% |
| 4th    | 191.5 | 202.7  | 199.8   | 195.4    | 195.8      | 208.5  | 200.1 | 11.73% |
| 5th    | 201.1 | 209.2  | 207.5   | 203.4    | 209.9      | 214.1  | 207   | 5.24%  |
| 6th    | 214.9 | 223.2  | 224.2   | 210.3    | 216        | 214.5  | 209.5 | 9.40%  |
| 7th    | n/a   | n/a    | n/a     | 219.8    | 221.2      | 227.5  | 216.9 | 7.86%  |
| 8th    | n/a   | n/a    | n/a     | n/a      | n/a        | n/a    | 224.8 | 4.61%  |



## **Internal Growth Over Time: NWEA MAP ELA**









## **Internal Learner Data: Math: NWEA Map**



|        | MAP NWEA Change Over Time - Math |        |        |       |        |        |       |        |
|--------|----------------------------------|--------|--------|-------|--------|--------|-------|--------|
|        | Fall                             | Winter | Spring | Fall  | Winter | Spring | Fall  | Cohort |
| Grade  | 2018                             | 2019   | 2019   | 2019  | 2020   | 2020   | 2020  | Growth |
| Kinder | 133.9                            | 138.1  | 148.5  | 142   | 147.9  | 178.4  | 161.3 | n/a    |
| 1st    | 162.5                            | 171.8  | 179.9  | 151.2 | 160.6  | 189.6  | 168.8 | 18.87% |
| 2nd    | 177.7                            | 183.2  | 193.9  | 180.9 | 185.9  | 206.6  | 180.6 | 34.88%