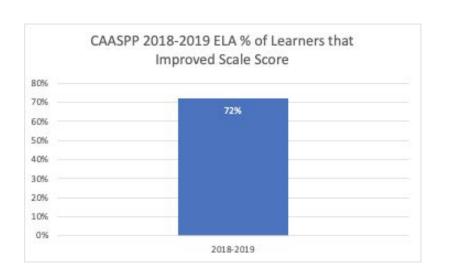

## **CAASPP ELA Scores**

| iLEA                      | iLEAD Agua Dulce SBAC ELA |                     |                              |  |  |  |  |  |  |
|---------------------------|---------------------------|---------------------|------------------------------|--|--|--|--|--|--|
| Grade                     | 2019                      | Mean<br>Scale Score | Distance<br>From<br>Standard |  |  |  |  |  |  |
| 3                         | 42%                       | 2427                | -5                           |  |  |  |  |  |  |
| 4                         | 25%                       | 2407                | -66                          |  |  |  |  |  |  |
| 5                         | 46%                       | 2486                | -16                          |  |  |  |  |  |  |
| 6                         | *                         | *                   | *                            |  |  |  |  |  |  |
| Total                     | 38%                       |                     | -10.5                        |  |  |  |  |  |  |
| # of students with scores | 58                        |                     |                              |  |  |  |  |  |  |