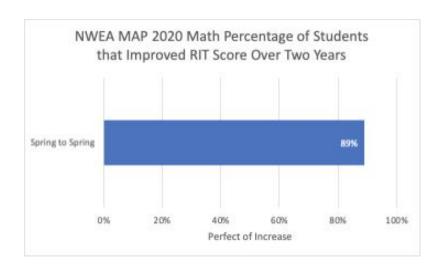

## **Internal Learner Data: Math: NWEA Map**

|        | MAP NWEA Change Over Time - Math |        |        |       |        |        |       |        |
|--------|----------------------------------|--------|--------|-------|--------|--------|-------|--------|
|        | Fall                             | Winter | Spring | Fall  | Winter | Spring | Fall  | Cohort |
| Grade  | 2018                             | 2019   | 2019   | 2019  | 2020   | 2020   | 2020  | Growth |
| Kinder | 133.9                            | 138.1  | 148.5  | 142   | 147.9  | 178.4  | 161.3 | n/a    |
| 1st    | 162.5                            | 171.8  | 179.9  | 151.2 | 160.6  | 189.6  | 168.8 | 18.87% |
| 2nd    | 177.7                            | 183.2  | 193.9  | 180.9 | 185.9  | 206.6  | 180.6 | 34.88% |
| 3rd    | 186.8                            | 192    | 198.7  | 186.6 | 188.4  | 198    | 185.3 | 14.03% |
| 4th    | 196.5                            | 199.3  | 202.9  | 198.9 | 200.7  | 208    | 195.4 | 9.96%  |
| 5th    | 205.6                            | 208.6  | 208.5  | 202.9 | 207.5  | 214.1  | 207.2 | 10.92% |
| 6th    | 211.6                            | 217.2  | 224.2  | 210   | 2215   | 216.6  | 204.1 | 3.87%  |
| 7th    | n/a                              | n/a    | n/a    | 227.5 | 227.9  | 233.5  | 213.1 | 3.65%  |
| 8th    | n/a                              | n/a    | n/a    | n/a   | n/a    | n/a    | 226.1 | 6.85%  |

## **Internal Growth Over Time: NWEA MAP Math**