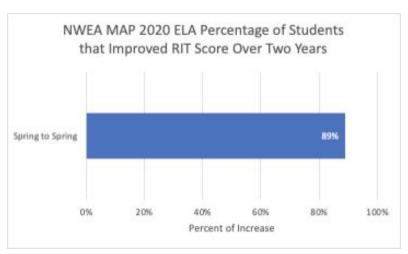

| 152.2      | 181.2  | 162.3 | n/a    |
| 1st    | 162.6 | 167.8  | 172.2   | 153.2    | 157.5      | 184.1  | 168.1 | 14.59% |
| 2nd    | 179.1 | 183.1  | 187.3   | 176.7    | 182.9      | 197    | 176   | 30.27% |
| 3rd    | 196.7 | 190.7  | 198.2   | 190.8    | 193        | 201    | 187.6 | 15.38% |
| 4th    | 191.5 | 202.7  | 199.8   | 195.4    | 195.8      | 208.5  | 200.1 | 11.73% |
| 5th    | 201.1 | 209.2  | 207.5   | 203.4    | 209.9      | 214.1  | 207   | 5.24%  |
| 6th    | 214.9 | 223.2  | 224.2   | 210.3    | 216        | 214.5  | 209.5 | 9.40%  |
| 7th    | n/a   | n/a    | n/a     | 219.8    | 221.2      | 227.5  | 216.9 | 7.86%  |
| 8th    | n/a   | n/a    | n/a     | n/a      | n/a        | n/a    | 224.8 | 4.61%  |



## **Internal Growth Over Time: NWEA MAP ELA**









## **Internal Learner Data: Math: NWEA Map**



|        | MAP NWEA Change Over Time - Math |        |        |       |        |        |       |        |
|--------|----------------------------------|--------|--------|-------|--------|--------|-------|--------|
|        | Fall                             | Winter | Spring | Fall  | Winter | Spring | Fall  | Cohort |
| Grade  | 2018                             | 2019   | 2019   | 2019  | 2020   | 2020   | 2020  | Growth |
| Kinder | 133.9                            | 138.1  | 148.5  | 142   | 147.9  | 178.4  | 161.3 | n/a    |
| 1st    | 162.5                            | 171.8  | 179.9  | 151.2 | 160.6  | 189.6  | 168.8 | 18.87% |
| 2nd    | 177.7                            | 183.2  | 193.9  | 180.9 | 185.9  | 206.6  | 180.6 | 34.88% |