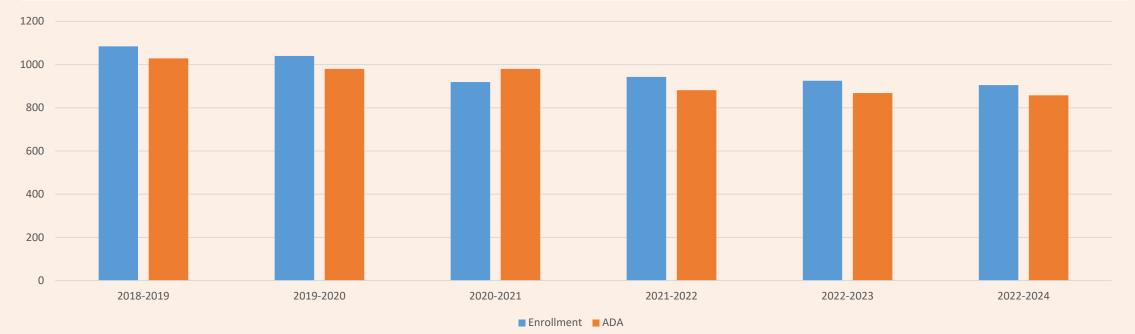

#### CBEDS and P2 ADA Trends

| Year      | Enrollment | ADA     | Decrease ADA Yr. to Yr. |
|-----------|------------|---------|-------------------------|
| 2018-2019 | 1084       | 1028.66 |                         |
| 2019-2020 | 1040       | 979.89  | -48.77                  |
| 2020-2021 | 919        | 979.89  | 0                       |
| 2021-2022 | 943        | 881.02  | -98.87                  |
| 2022-2023 | 925        | 868.23  | -12.79                  |
| 2022-2024 | 905        | 858     | -10.23                  |