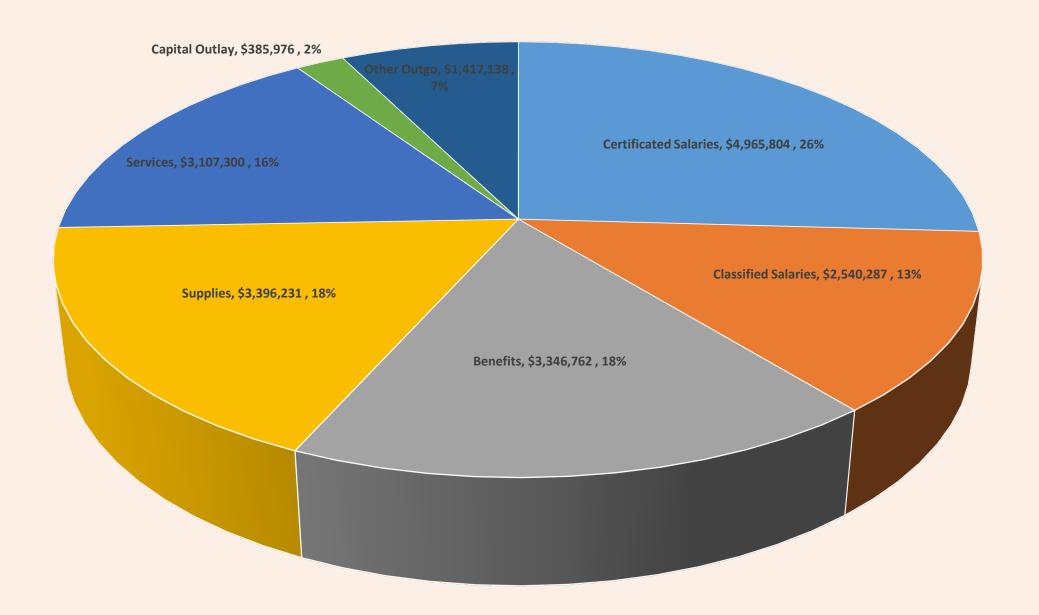

# 2021-2022 Budget Expenditures

|                       | 2021-2022 First<br>Interim | 2021-2022 Second<br>Interim |                |          |
|-----------------------|----------------------------|-----------------------------|----------------|----------|
| D ' ('                |                            | 11,101,111                  | D:((           | 0/ 01    |
| Description           | Expenses                   | Expenses                    | Difference     | % Change |
| Certificated Salaries | \$5,050,637                | \$4,965,804                 | (\$84,833.00)  | -1.68%   |
| Classified Salaries   | \$2,460,735                | \$2,540,287                 | \$79,552.00    | 3.23%    |
| Benefits              | \$3,249,808                | \$3,346,762                 | \$96,954.00    | 2.98%    |
| Supplies              | \$2,796,247                | \$3,396,231                 | \$599,984.00   | 21.46%   |
| Services              | \$3,612,883                | \$3,107,300                 | (\$505,583.00) | -13.99%  |
| Capital Outlay        | \$369,852                  | \$385,976                   | \$16,124.00    | 4.36%    |
| Other Outgo           | \$1,422,372                | \$1,417,138                 | (\$5,234.00)   | -0.37%   |
| Total Expenditures    | \$18,962,534               | \$19,159,498                | \$196,964.00   | 1.04%    |