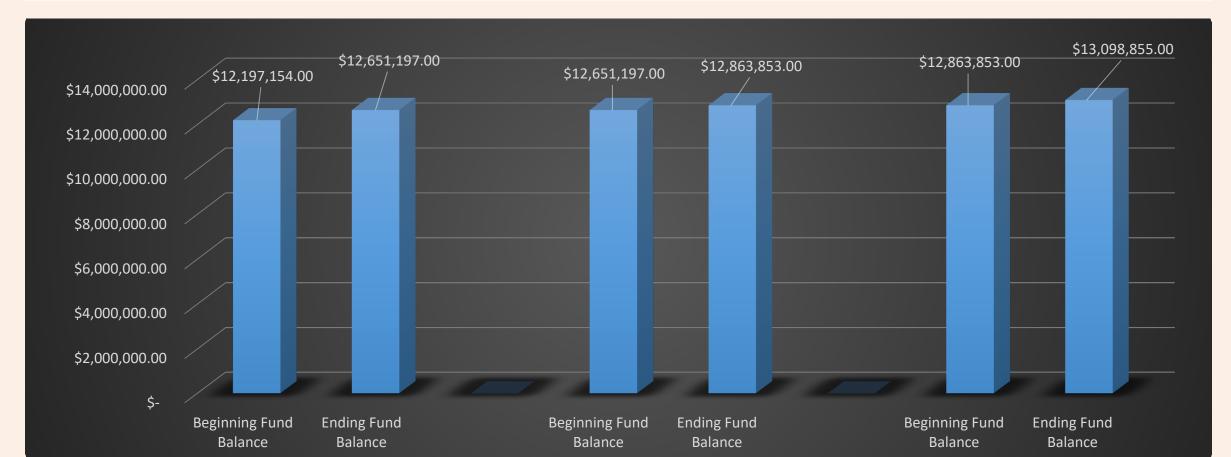

|                        | 2021-2022           |                             | Increase/Decrea | se in ending fund balance |
|------------------------|---------------------|-----------------------------|-----------------|---------------------------|
| Beginning Fund Balance | \$<br>12,197,154.00 | % Change from previous year |                 |                           |
| Ending Fund Balance    | \$<br>12,651,197.00 | 3.7%                        | \$              | 454,043.00                |
|                        | 2022-2023           |                             |                 |                           |
| Beginning Fund Balance | \$<br>12,651,197.00 | % Change from previous year |                 |                           |
| Ending Fund Balance    | \$<br>12,863,853.00 | 1.7%                        | \$              | 212,656.00                |
|                        | 2023-2024           |                             |                 |                           |
| Beginning Fund Balance | \$<br>12,863,853.00 | % Change from previous year |                 |                           |
| Ending Fund Balance    | \$<br>13,098,855.00 | 1.8%                        | \$              | 235,002.00                |