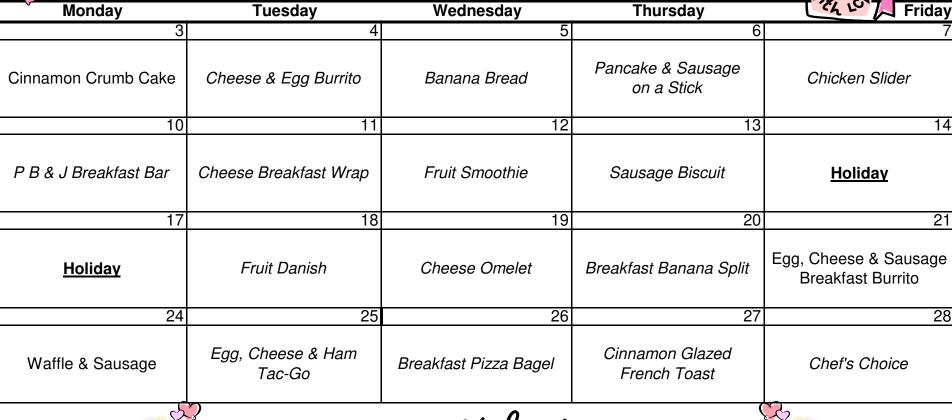

## High Desert School

## February 2020

St. Valentine

Breakfast K-12 \$1.50 Milk \$0.50 4 oz. Juice \$0.40 Reduced Price Breakfast \$0.00

Adult Brkfst. w/o Bev. \$2.25 **Make checks payable to: AADUSD** 

Menu subject to change

~~Breakfast includes a variety of cold cereals, fruit or juice & milk, in addition to the daily entree~~